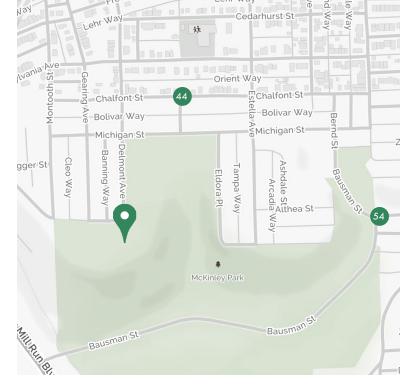

#### Location

Parking and Activities Center at the intersection of Delmont Avenue and Amesbury Street

#### **Directions**

**Buses: 44** stop at Chalfont St. and Haberman Ave. **54** stop at Bausman St. and Bernd St.

Bonus Points: Bike or hike to the park!